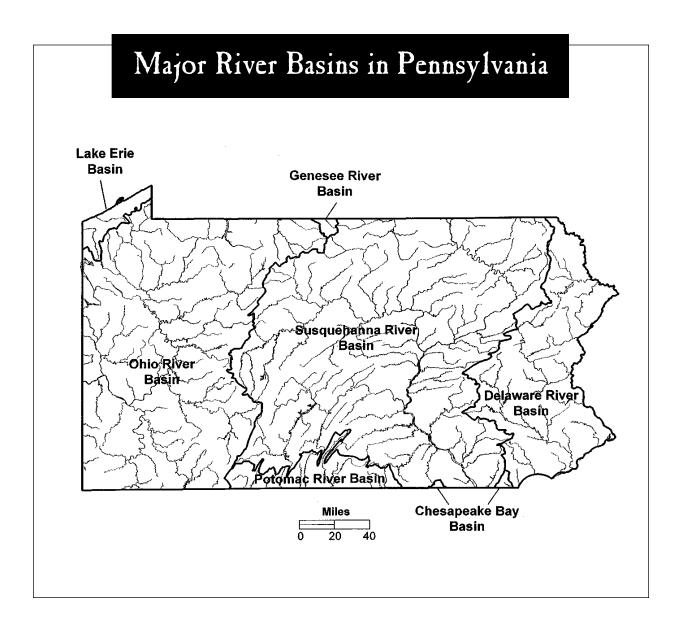

# Stream map of Pennsylvania (back cover) provided by:

Pennsylvania Department of Conservation and Natural Resources, Bureau of Topographic and Geologic Services